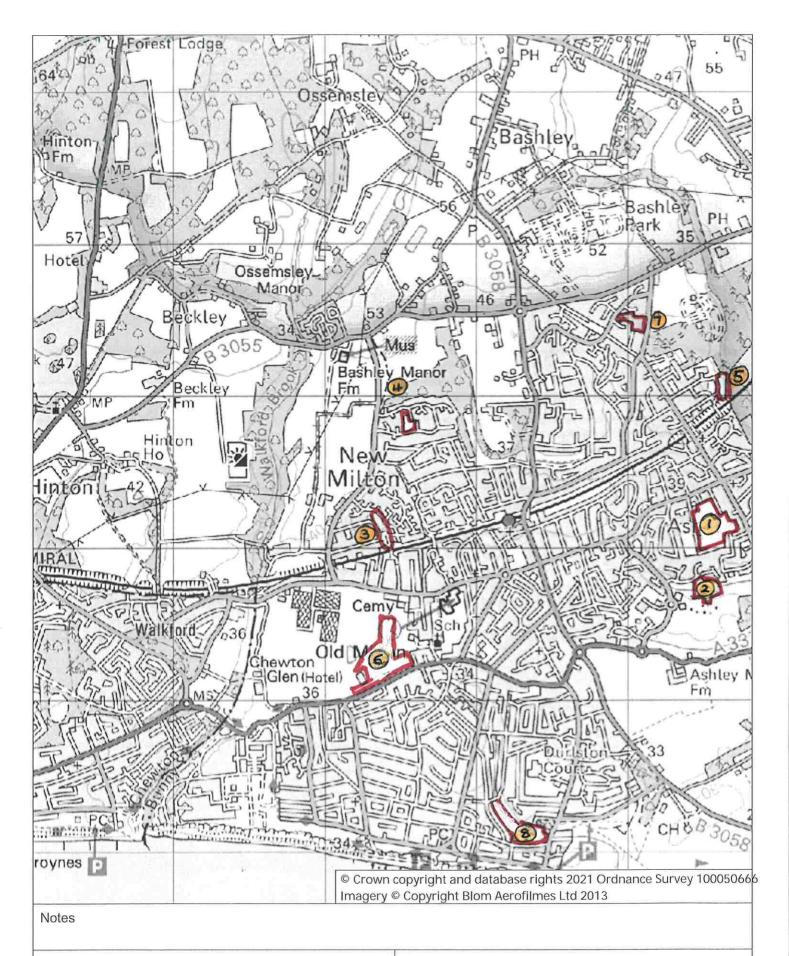

## **LOCATIONS & TREES**

| 1. Ashley Recreation Ground                          | Price | Your Choice<br>(1st and then 2nd) |
|------------------------------------------------------|-------|-----------------------------------|
| Elm "New Horizon Resistant"/Rebona 10-12cm girth     | £199  |                                   |
| English Oak 12-14cm girth                            | £167  |                                   |
| Field Maple "Streetwise" 10-12cm girth               | £135  |                                   |
| Hawthorn "Paul's Scarlet" 12-14cm girth              | £163  |                                   |
| Silver Birch 14-16cm girth                           | £159  |                                   |
| Small-leaved Lime 14-16cm girth                      | £159  |                                   |
| Wild Cherry/ Gean "Prunus avium Plena" 12-14cm girth | £156  |                                   |
| 2. Carrick Way                                       | Price | Your Choice<br>(1st and then 2nd) |
| Aspen "Populus Tremula" 14-16cm girth                | £154  |                                   |
| Common Hornbeam 12-14cm girth                        | £159  |                                   |
| Elm "New Horizon Resistant"/Rebona 10-12cm girth     | £199  |                                   |
| English Oak 12-14cm girth                            | £167  |                                   |
| Field Maple "Streetwise" 10-12cm girth               | £135  |                                   |
| Hawthorn "Paul's Scarlet" 12-14cm girth              | £163  |                                   |
| Silver Birch 14-16cm girth                           | £159  |                                   |
| Small-leaved Lime 14-16cm girth                      | £159  |                                   |
| Wild Cherry/ Gean "Prunus avium Plena" 12-14cm girth | £156  |                                   |
| 3. Chatsworth Park                                   | Price | Your Choice<br>(1st and then 2nd) |
| Elm "New Horizon Resistant"/Rebona 10-12cm girth     | £199  |                                   |
| Field Maple "Streetwise" 10-12cm girth               | £135  |                                   |
| Hawthorn "Paul's Scarlet" 12-14cm girth              | £163  |                                   |
| Silver Birch 14-16cm girth                           | £159  |                                   |
| Small-leaved Lime 14-16cm girth                      | £159  |                                   |
| Wild Cherry/ Gean "Prunus avium Plena" 12-14cm girth | £156  |                                   |
| 4. Crest                                             | Price | Your Choice<br>(1st and then 2nd) |
| Elm "New Horizon Resistant"/Rebona 10-12cm girth     | £199  |                                   |
| English Oak 12-14cm girth                            | £167  |                                   |
| Field Maple "Streetwise" 10-12cm girth               | £135  |                                   |
| Hawthorn "Paul's Scarlet" 12-14cm girth              | £163  |                                   |
| Silver Birch 14-16cm girth                           | £159  |                                   |
| Wild Cherry/ Gean "Prunus avium Plena" 12-14cm girth | £156  | Your Choice                       |
| 5. Earlswood Park                                    | Price | (1st and then 2nd)                |
| Elm "New Horizon Resistant"/Rebona 10-12cm girth     | £199  |                                   |
| English Oak 12-14cm girth                            | £167  |                                   |
| Field Maple "Streetwise" 10-12cm girth               | £135  |                                   |
| Hawthorn "Paul's Scarlet" 12-14cm girth              | £163  |                                   |
| Silver Birch 14-16cm girth                           | £159  |                                   |
| Small-leaved Lime 14-16cm girth                      | £159  |                                   |
| Wild Cherry/ Gean "Prunus avium Plena" 12-14cm girth | £156  |                                   |
|                                                      |       |                                   |

| 6. Fawcetts Field                                    | Price | Your Choice<br>(1st and then 2nd) |
|------------------------------------------------------|-------|-----------------------------------|
| Elm "New Horizon Resistant"/Rebona 10-12cm girth     | £199  |                                   |
| English Oak 12-14cm girth                            | £167  |                                   |
| Field Maple "Streetwise" 10-12cm girth               | £135  |                                   |
| Hawthorn "Paul's Scarlet" 12-14cm girth              | £163  |                                   |
| Silver Birch 14-16cm girth                           | £159  |                                   |
| Small-leaved Lime 14-16cm girth                      | £159  |                                   |
| Wild Cherry/ Gean "Prunus avium Plena" 12-14cm girth | £156  |                                   |
| 7. Hollands Wood                                     | Price | Your Choice<br>(1st and then 2nd) |
| Elm "New Horizon Resistant"/Rebona 10-12cm girth     | £199  |                                   |
| English Oak 12-14cm girth                            | £167  |                                   |
| Field Maple "Streetwise" 10-12cm girth               | £135  |                                   |
| Hawthorn "Paul's Scarlet" 12-14cm girth              | £163  |                                   |
| Silver Birch 14-16cm girth                           | £159  |                                   |
| Small-leaved Lime 14-16cm girth                      | £159  |                                   |
| Wild Cherry/ Gean "Prunus avium Plena" 12-14cm girth | £156  |                                   |
| 8. Longmeadow                                        | Price | Your Choice<br>(1st and then 2nd) |
| Common Alder 16-18cm girth                           | £154  |                                   |
| Common Hornbeam 12-14cm girth                        | £159  |                                   |
| Hawthorn "Paul's Scarlet" 12-14cm girth              | £163  |                                   |
| Silver Birch 14-16cm girth                           | £159  |                                   |
| Wild Cherry/ Gean "Prunus avium Plena" 12-14cm       | £156  |                                   |

Please see map overleaf

## **New Milton Town Council**

Plant a Tree Locations

2021/22

Date 11/11/21

Scale 1: 25000

www.newmiltontowncouncil.gov.uk