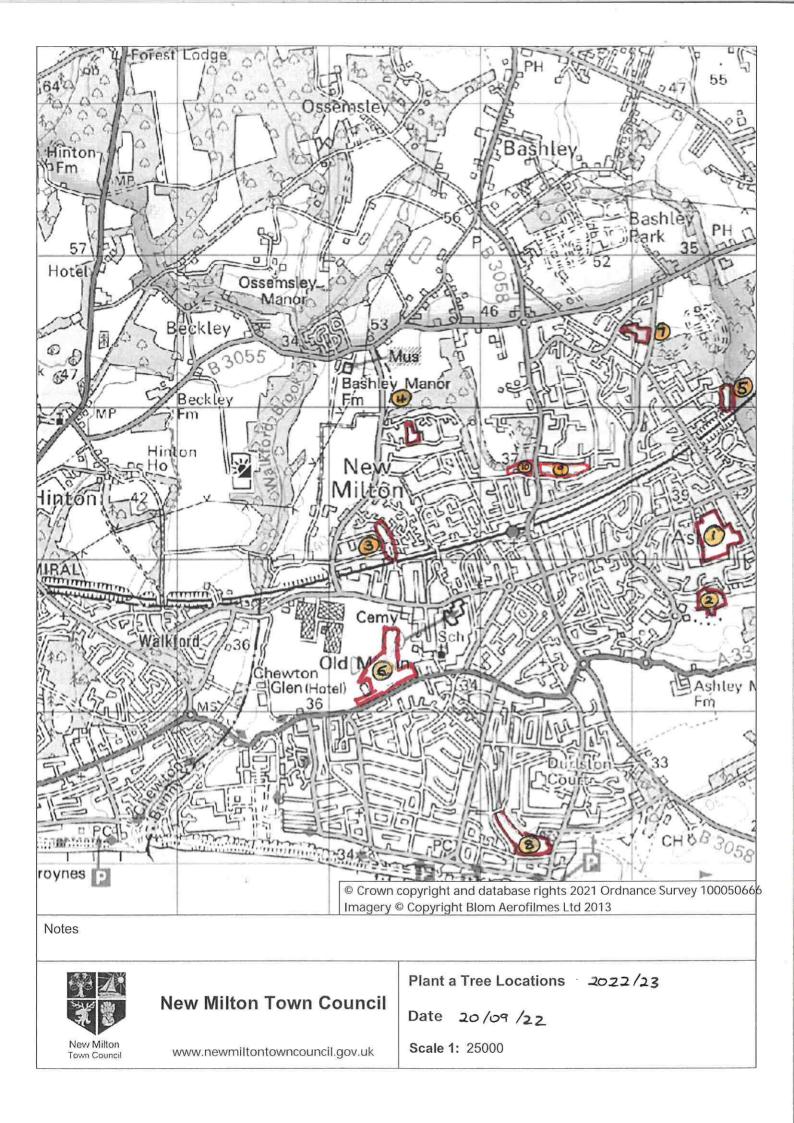

## **LOCATIONS & TREES**

| 1. Ashley Recreation Ground                          | Price | Your Choice |
|------------------------------------------------------|-------|-------------|
| Elm "New Horizon Resistant"/Rebona 10-12cm girth     | £199  |             |
| English Oak 12-14cm girth                            | £167  |             |
| Field Maple "Streetwise" 10-12cm girth               | £135  |             |
| Hawthorn "Paul's Scarlet" 12-14cm girth              | £163  |             |
| Silver Birch 14-16cm girth                           | £159  |             |
| Small-leaved Lime 14-16cm girth                      | £159  |             |
| Wild Cherry/ Gean "Prunus avium Plena" 12-14cm girth | £156  |             |
| 2. Carrick Way                                       | Price | Your Choice |
| Aspen "Populus Tremula" 14-16cm girth                | £154  |             |
| Common Hornbeam 12-14cm girth                        | £159  |             |
| Elm "New Horizon Resistant"/Rebona 10-12cm girth     | £199  |             |
| English Oak 12-14cm girth                            | £167  |             |
| Field Maple "Streetwise" 10-12cm girth               | £135  |             |
| Hawthorn "Paul's Scarlet" 12-14cm girth              | £163  |             |
| Silver Birch 14-16cm girth                           | £159  |             |
| Small-leaved Lime 14-16cm girth                      | £159  |             |
| Wild Cherry/ Gean "Prunus avium Plena" 12-14cm girth | £156  |             |
| 3. Chatsworth Park                                   | Price | Your Choice |
| Elm "New Horizon Resistant"/Rebona 10-12cm girth     | £199  |             |
| Field Maple "Streetwise" 10-12cm girth               | £135  |             |
| Hawthorn "Paul's Scarlet" 12-14cm girth              | £163  |             |
| Silver Birch 14-16cm girth                           | £159  |             |
| Small-leaved Lime 14-16cm girth                      | £159  |             |
| Wild Cherry/ Gean "Prunus avium Plena" 12-14cm girth | £156  |             |
| 4. Crest                                             | Price | Your Choice |
| Elm "New Horizon Resistant"/Rebona 10-12cm girth     | £199  |             |
| English Oak 12-14cm girth                            | £167  |             |
| Field Maple "Streetwise" 10-12cm girth               | £135  |             |
| Hawthorn "Paul's Scarlet" 12-14cm girth              | £163  |             |
| Silver Birch 14-16cm girth                           | £159  |             |
| Wild Cherry/ Gean "Prunus avium Plena" 12-14cm girth | £156  |             |
| 5. Earlswood Park                                    | Price | Your Choice |
| Elm "New Horizon Resistant"/Rebona 10-12cm girth     | £199  |             |
| English Oak 12-14cm girth                            | £167  |             |
| Field Maple "Streetwise" 10-12cm girth               | £135  |             |
| Hawthorn "Paul's Scarlet" 12-14cm girth              | £163  |             |
| Silver Birch 14-16cm girth                           | £159  |             |
| Small-leaved Lime 14-16cm girth                      | £159  |             |
| Wild Cherry/ Gean "Prunus avium Plena" 12-14cm girth | £156  |             |
|                                                      |       |             |
|                                                      |       |             |

| 6. Fawcetts Field                                    | Price | Your Choice |
|------------------------------------------------------|-------|-------------|
| Elm "New Horizon Resistant"/Rebona 10-12cm girth     | £199  |             |
| English Oak 12-14cm girth                            | £167  |             |
| Field Maple "Streetwise" 10-12cm girth               | £135  |             |
| Hawthorn "Paul's Scarlet" 12-14cm girth              | £163  |             |
| Silver Birch 14-16cm girth                           | £159  |             |
| Small-leaved Lime 14-16cm girth                      | £159  |             |
| Wild Cherry/ Gean "Prunus avium Plena" 12-14cm girth | £156  |             |
| 7. Hollands Wood                                     | Price | Your Choice |
| Elm "New Horizon Resistant"/Rebona 10-12cm girth     | £199  |             |
| English Oak 12-14cm girth                            | £167  |             |
| Field Maple "Streetwise" 10-12cm girth               | £135  |             |
| Hawthorn "Paul's Scarlet" 12-14cm girth              | £163  |             |
| Silver Birch 14-16cm girth                           | £159  |             |
| Small-leaved Lime 14-16cm girth                      | £159  |             |
| Wild Cherry/ Gean "Prunus avium Plena" 12-14cm girth | £156  |             |
| 8. Longmeadow                                        | Price | Your Choice |
| Common Alder 16-18cm girth                           | £154  |             |
| Common Hornbeam 12-14cm girth                        | £159  |             |
| Hawthorn "Paul's Scarlet" 12-14cm girth              | £163  |             |
| Silver Birch 14-16cm girth                           | £159  |             |
| Wild Cherry/ Gean "Prunus avium Plena" 12-14cm       | £156  |             |
| 9. Brook Avenue                                      | Price |             |
| Crabapple 'Malus Sylvestris' 12-14cm                 | £156  |             |
| Hawthorn 'Paul's Scarlet' 12-14cm girth              | £163  |             |
| Wild Cherry/Gean 'Prunus Avium Plena' 12-14cm        | £156  |             |
| 10. Ballard Lake                                     | Price |             |
| Common Hornbeam 12-14cm girth                        | £159  |             |
| Crabapple 'Malus Sylvestris' 12-14cm                 | £156  |             |
| Hawthorn 'Paul's Scarlet' 12-14cm girth              | £163  |             |
| Silver Birch 14-16cm girth                           | £159  |             |

## Please see map overleaf