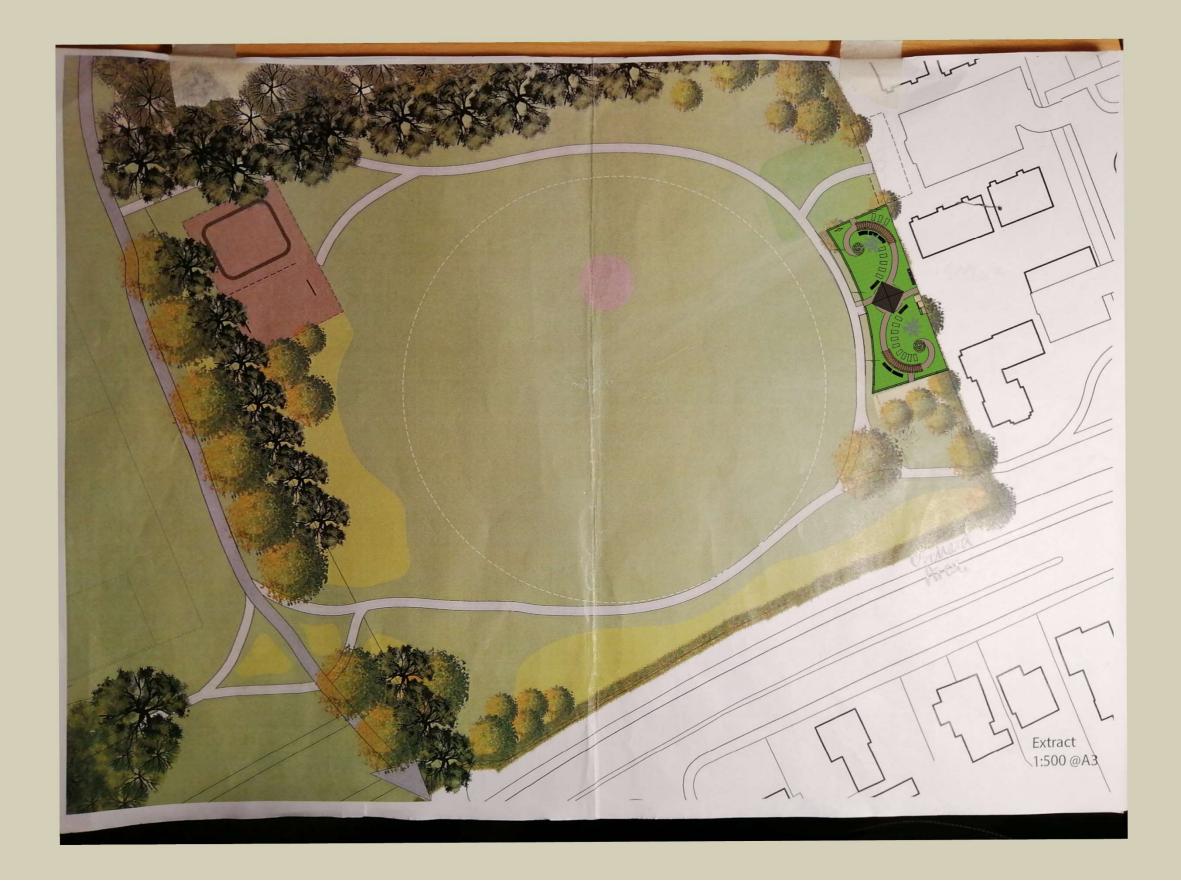

## Plan

| Project Title:  NEW MILTON COMMUNITY             | ′ GARDEN       | Drawing No: NMT    | Drawing No: NMTC-06A-CG-031022 |  |
|--------------------------------------------------|----------------|--------------------|--------------------------------|--|
| Drawing Title: NMCG V0-6a - 031022 NFDC FULL TOP |                | Rev: V 0.6A        | Scale: -/-                     |  |
| Company:                                         |                | Drawn by: DR       |                                |  |
| New Milton Community Garden                      |                |                    |                                |  |
| Date: 3 <sup>rd</sup> October 2022               | Sheet Size: A3 | Checked by: HF, JS | Checked by: HF, JS             |  |