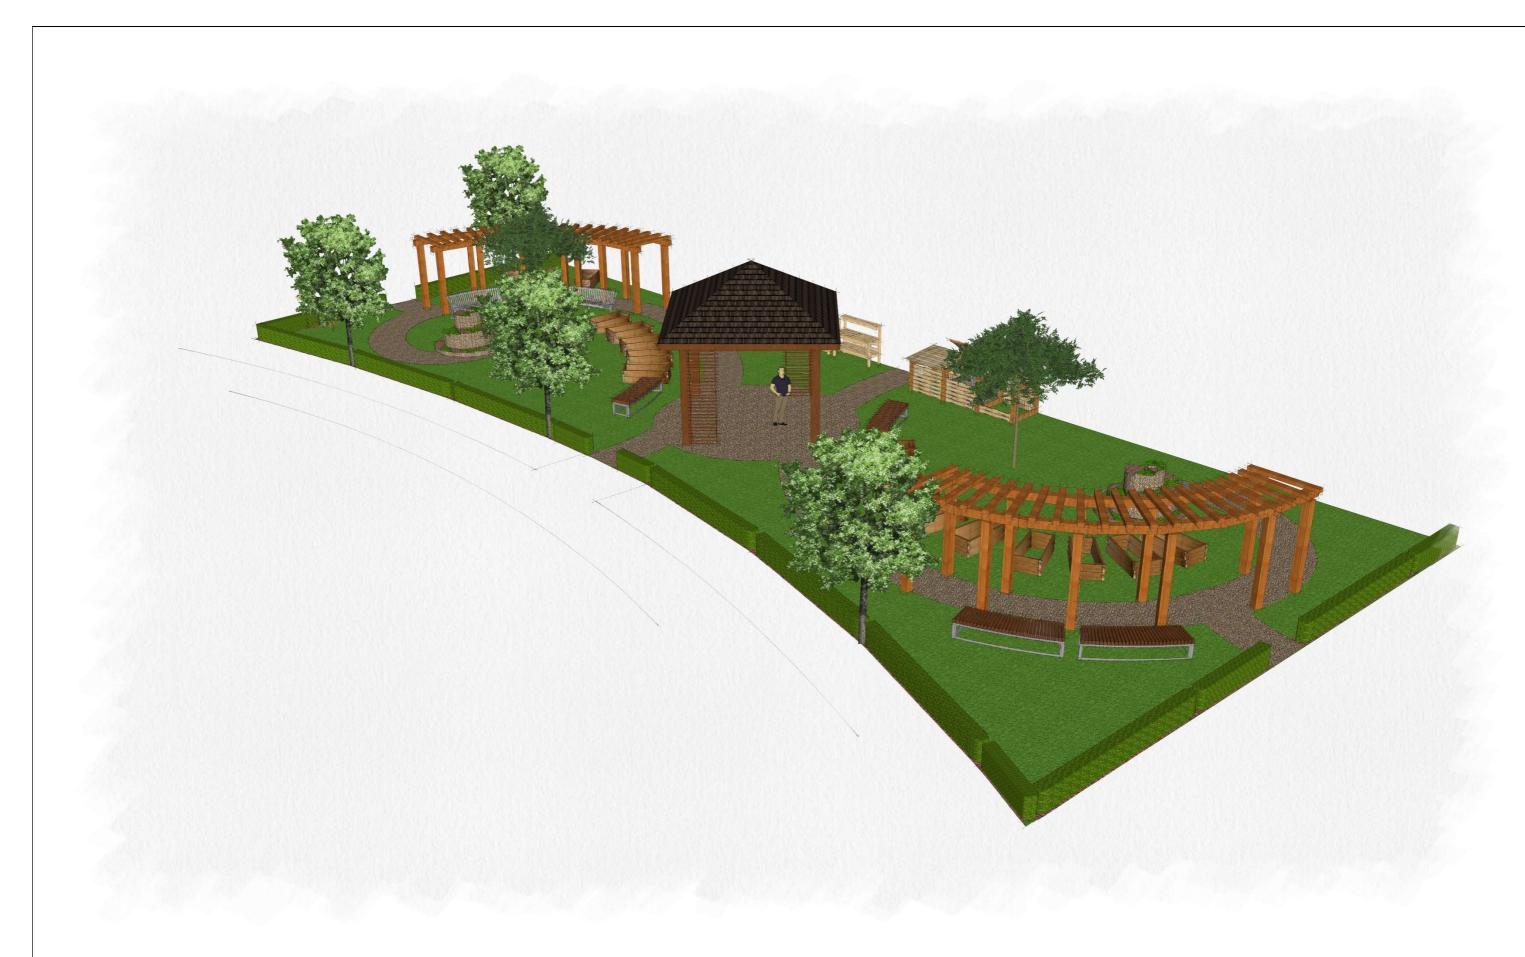

| Project Title: NEW MILTON COMMUNITY GARDEN |                | Drawing No: NMTC-06A-CG-031022 |            |
|--------------------------------------------|----------------|--------------------------------|------------|
| Drawing Title:                             |                | Rev: V 0.6A                    | Scale: -/- |
| PLAN V 0.6A ISO                            |                |                                |            |
| Company:                                   |                | Drawn by: DR                   |            |
| New Milton Community Garden                |                | Sidwin Sy. Dit                 |            |
| Date: 3 <sup>rd</sup> October 2022         | Sheet Size: A3 | Checked by: HF, JS             |            |