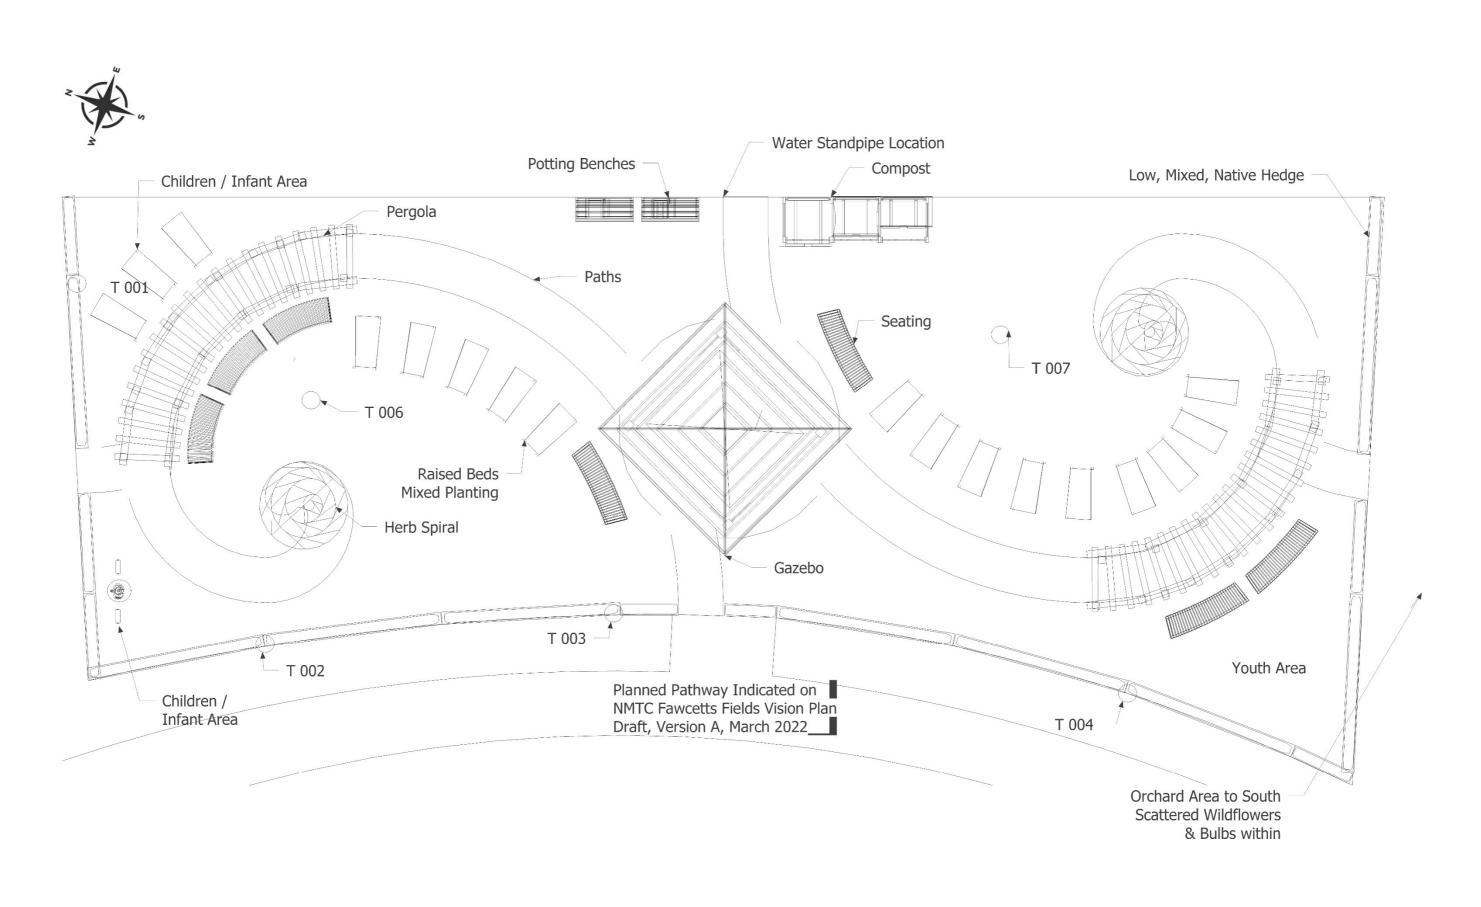

| Project Title: NEW MILTON COMMUNITY GARDEN |                | Drawing No: NMT    | Drawing No: NMTC-06A-CG-031022 |  |
|--------------------------------------------|----------------|--------------------|--------------------------------|--|
| Drawing Title:                             |                | Rev: V 0.6A        | Scale: 1:100                   |  |
| PLAN V 0.6A                                |                |                    |                                |  |
| Company:                                   |                | Drawn by: DR       |                                |  |
| New Milton Community Garden                |                | , ,                |                                |  |
| Date: 3 <sup>rd</sup> October 2022         | Sheet Size: A3 | Checked by: HF, JS |                                |  |