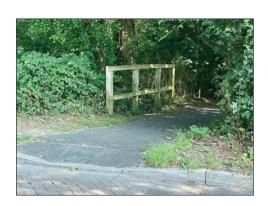

#### **Map Overview**

From Ashington Park: An open wooden fence shows the path into the woods