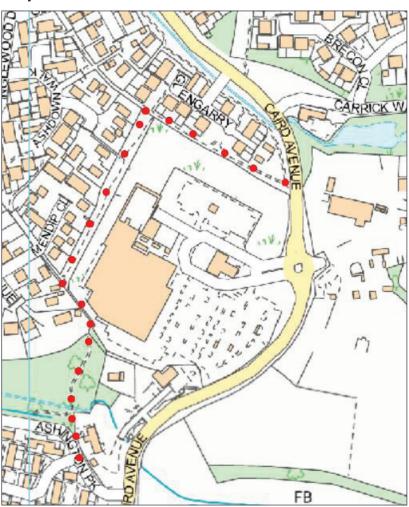

# **Green Routes**

### **GR5** | Ashington Park to Caird Avenue (by Tesco) (Part 1)

#### **Map Overview**

From Ashington Park: An open wooden fence shows the path into the woods