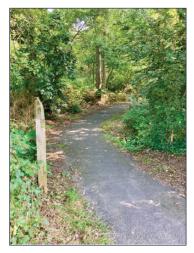

#### The path continues over and past two wooden bridges

Continue along the path with the fence to your left

As you approach the building ahead, take the path on the right