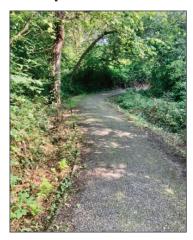

#### **Map Overview**

From Ashington Park: An open wooden fence shows the path into the woods