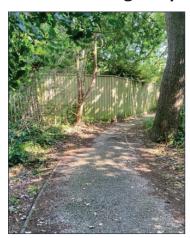

#### The path continues over and past two wooden bridges

Continue along the path with the fence to your left

As you approach the building ahead, take the path on the right