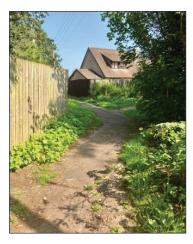

#### **Map Overview**

From Ashington Park: An open wooden fence shows the path into the woods