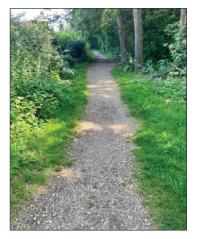

#### The path continues over and past two wooden bridges

Continue along the path with the fence to your left

As you approach the building ahead, take the path on the right