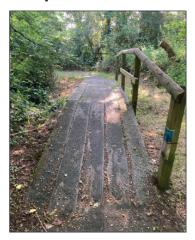

#### The path continues over and past two wooden bridges

Continue along the path with the fence to your left

As you approach the building ahead, take the path on the right